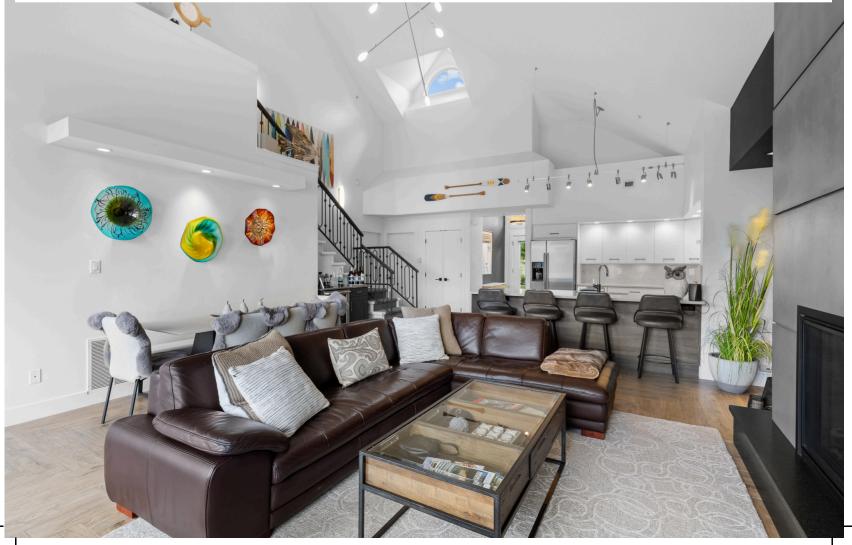

## 317 - 1128 SUNSET DRIVE

Incredible renovated lakefront end-unit townhome with unimpeded 180 degree West facing views, located directly overlooking Waterfront Park and the boardwalk. Walking distance to dining, art galleries, entertainment, coffee shops, and more. This extensively updated home is oriented to maximize privacy, overlooking the canal and beach. The open concept main living space feat, soaring cathedral ceilings. The great room has a new floor-to-ceiling concrete fireplace offering warmth in the living room, while a wine bar has been added for entertaining. The no-step main floor contains two bedrooms, including the beautiful primary ensuite, fully updated with heated floors and tile shower. The second bedroom has vaulted ceilings and access to the main bath. Upstairs is a generous loft/den, perfect for home office and/or a guest bedroom, complete with half bathroom, generous storage, and lakeview patio. Power blinds, power awning, wood-look tile, and a spacious laundry room provide further practicality, with extensive built-in cabinetry throughout. This home comes with two heated parking stalls and the development's only electric car charger, plus a secure storage unit. Sunset Waterfront Resort offers a beautiful outdoor pool for the summer, plus an indoor pool & hot tub for year around use. Other amenities include a gym, conference room, and pickleball/tennis court. Strata incl. geothermal heating and cooling and natural gas for cooking and BBQ.

2 BED +

2 TOTAL BATH

1,637 INTERIOR LIVING

2 SECURED PARKING

UNOBSTRUCTED LAKE VIEWS

FULLY RENOVATED EXTENSIVE AMENITIES

ACCESS TO BOARDWALK