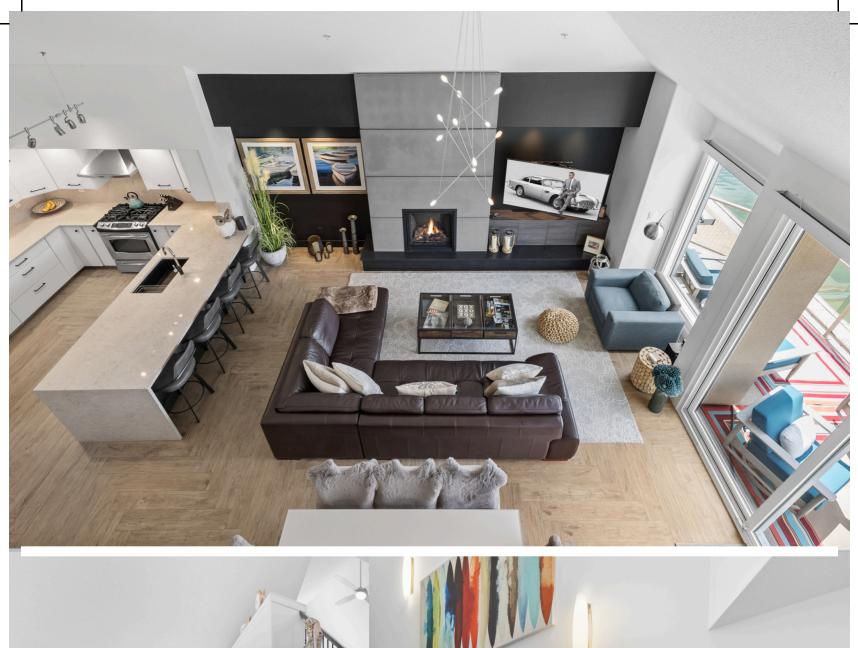

## 317 - 1128 SUNSET DRIVE

Incredible renovated lakefront end-unit townhome with unimpeded 180 degree West facing views, located directly overlooking Waterfront Park and the boardwalk. Walking distance to dining, art galleries, entertainment, coffee shops, and more. This extensively updated home is oriented to maximize privacy, overlooking the canal and beach. The open concept main living space feat, soaring cathedral ceilings. The great room has a new floor-to-ceiling concrete fireplace offering warmth in the living room, while a wine bar has been added for entertaining. The no-step main floor contains two bedrooms, including the beautiful primary ensuite, fully updated with heated floors and tile shower. The second bedroom has vaulted ceilings and access to the main bath. Upstairs is a generous loft/den, perfect for home office and/or a guest bedroom, complete with half bathroom, generous storage, and lakeview patio. Power blinds, power awning, wood-look tile, and a spacious laundry room provide further practicality, with extensive built-in cabinetry throughout. This home comes with two heated parking stalls and the development's only electric car charger, plus a secure storage unit. Sunset Waterfront Resort offers a beautiful outdoor pool for the summer, plus an indoor pool & hot tub for year around use. Other amenities include a gym, conference room, and pickleball/tennis court. Strata incl. geothermal heating and cooling and natural gas for cooking and BBQ.

2 BED +

2 TOTAL BATH

1,637 INTERIOR LIVING

2 SECURED PARKING

UNOBSTRUCTED LAKE VIEWS

FULLY RENOVATED EXTENSIVE AMENITIES

ACCESS TO BOARDWALK