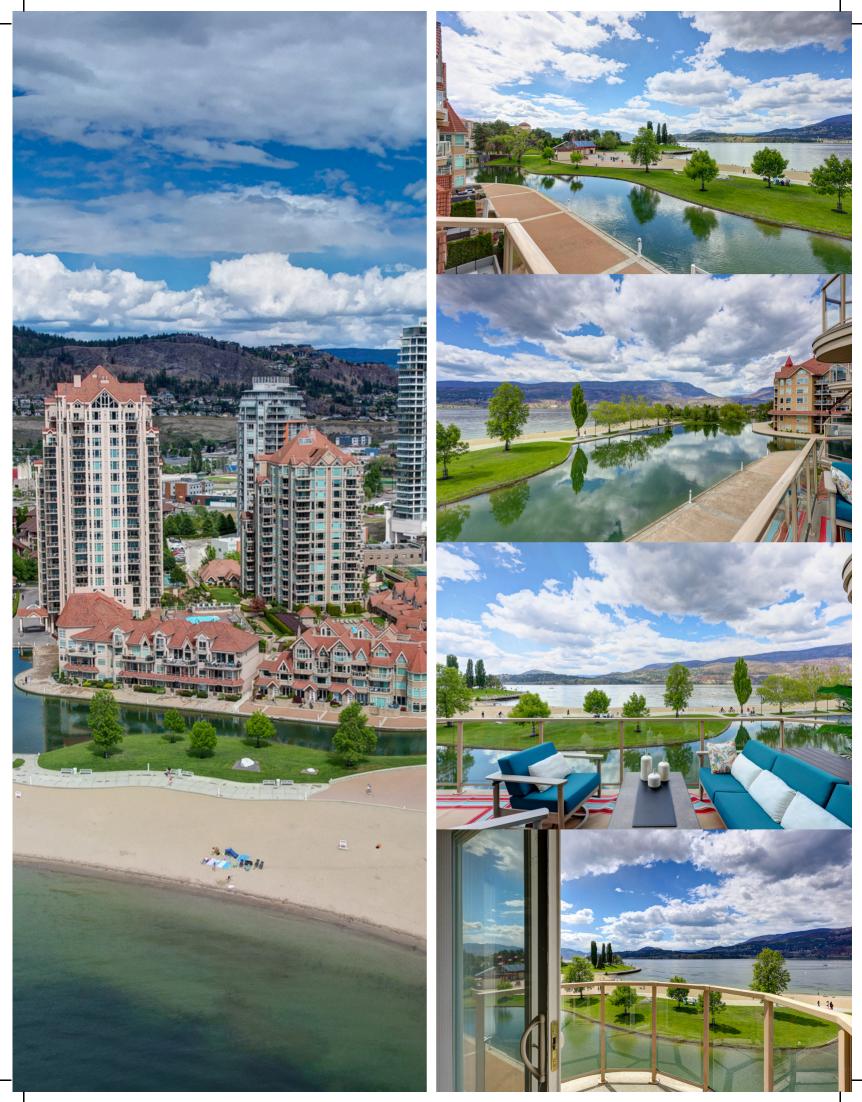

## 317 - 1128 SUNSET DRIVE

Incredible renovated lakefront end-unit townhome with unimpeded 180 degree West facing views, located directly overlooking Waterfront Park and the boardwalk. Walking distance to dining, art galleries, entertainment, coffee shops, and more. This extensively updated home is oriented to maximize privacy, overlooking the canal and beach. The open concept main living space feat, soaring cathedral ceilings. The great room has a new floor-to-ceiling concrete fireplace offering warmth in the living room, while a wine bar has been added for entertaining. The no-step main floor contains two bedrooms, including the beautiful primary ensuite, fully updated with heated floors and tile shower. The second bedroom has vaulted ceilings and access to the main bath. Upstairs is a generous loft/den, perfect for home office and/or a guest bedroom, complete with half bathroom, generous storage, and lakeview patio. Power blinds, power awning, wood-look tile, and a spacious laundry room provide further practicality, with extensive built-in cabinetry throughout. This home comes with two heated parking stalls and the development's only electric car charger, plus a secure storage unit. Sunset Waterfront Resort offers a beautiful outdoor pool for the summer, plus an indoor pool & hot tub for year around use. Other amenities include a gym, conference room, and pickleball/tennis court. Strata incl. geothermal heating and cooling and natural gas for cooking and BBQ.

2 BED +

2 TOTAL BATH

1,637 INTERIOR LIVING

2 SECURED PARKING

UNOBSTRUCTED LAKE VIEWS

FULLY RENOVATED EXTENSIVE AMENITIES

ACCESS TO BOARDWALK