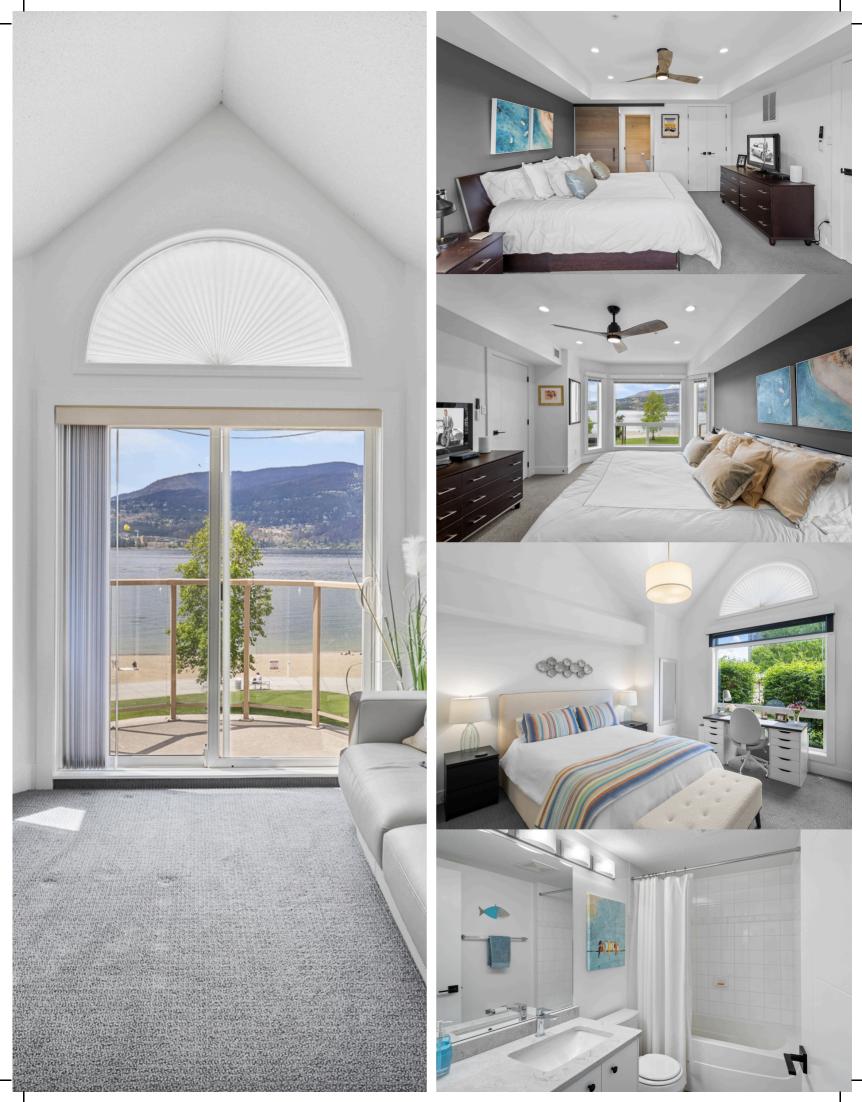

## 317 - 1128 SUNSET DRIVE

Incredible renovated lakefront end-unit townhome with unimpeded 180 degree West facing views, located directly overlooking Waterfront Park and the boardwalk. Walking distance to dining, art galleries, entertainment, coffee shops, and more. This extensively updated home is oriented to maximize privacy, overlooking the canal and beach. The open concept main living space feat, soaring cathedral ceilings. The great room has a new floor-to-ceiling concrete fireplace offering warmth in the living room, while a wine bar has been added for entertaining. The no-step main floor contains two bedrooms, including the beautiful primary ensuite, fully updated with heated floors and tile shower. The second bedroom has vaulted ceilings and access to the main bath. Upstairs is a generous loft/den, perfect for home office and/or a guest bedroom, complete with half bathroom, generous storage, and lakeview patio. Power blinds, power awning, wood-look tile, and a spacious laundry room provide further practicality, with extensive built-in cabinetry throughout. This home comes with two heated parking stalls and the development's only electric car charger, plus a secure storage unit. Sunset Waterfront Resort offers a beautiful outdoor pool for the summer, plus an indoor pool & hot tub for year around use. Other amenities include a gym, conference room, and pickleball/tennis court. Strata incl. geothermal heating and cooling and natural gas for cooking and BBQ.

2 BED +

2 TOTAL BATH

1,637 INTERIOR LIVING

2 SECURED PARKING

UNOBSTRUCTED LAKE VIEWS

FULLY RENOVATED EXTENSIVE AMENITIES

ACCESS TO BOARDWALK