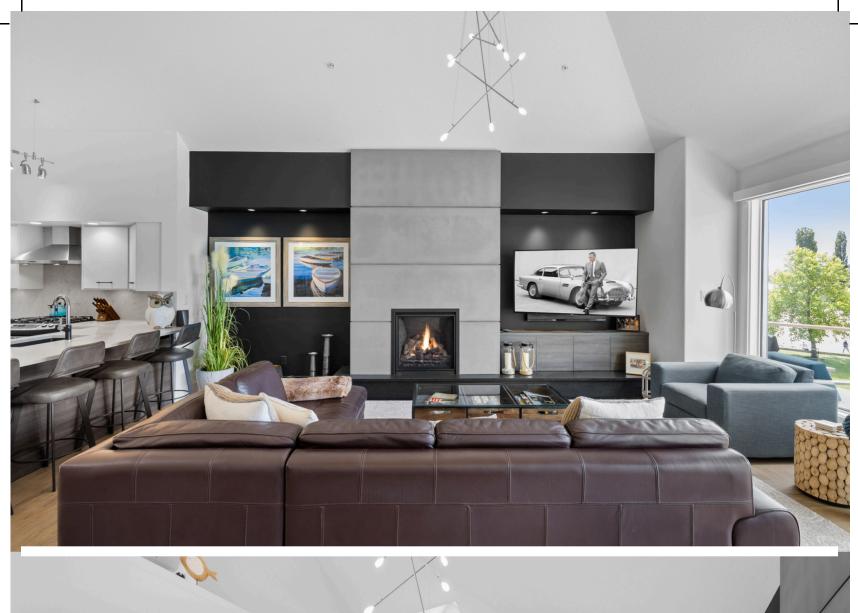

## 317 - 1128 SUNSET DRIVE

Incredible renovated lakefront end-unit townhome with unimpeded 180 degree West facing views, located directly overlooking Waterfront Park and the boardwalk. Walking distance to dining, art galleries, entertainment, coffee shops, and more. This extensively updated home is oriented to maximize privacy, overlooking the canal and beach. The open concept main living space feat, soaring cathedral ceilings. The great room has a new floor-to-ceiling concrete fireplace offering warmth in the living room, while a wine bar has been added for entertaining. The no-step main floor contains two bedrooms, including the beautiful primary ensuite, fully updated with heated floors and tile shower. The second bedroom has vaulted ceilings and access to the main bath. Upstairs is a generous loft/den, perfect for home office and/or a guest bedroom, complete with half bathroom, generous storage, and lakeview patio. Power blinds, power awning, wood-look tile, and a spacious laundry room provide further practicality, with extensive built-in cabinetry throughout. This home comes with two heated parking stalls and the development's only electric car charger, plus a secure storage unit. Sunset Waterfront Resort offers a beautiful outdoor pool for the summer, plus an indoor pool & hot tub for year around use. Other amenities include a gym, conference room, and pickleball/tennis court. Strata incl. geothermal heating and cooling and natural gas for cooking and BBQ.