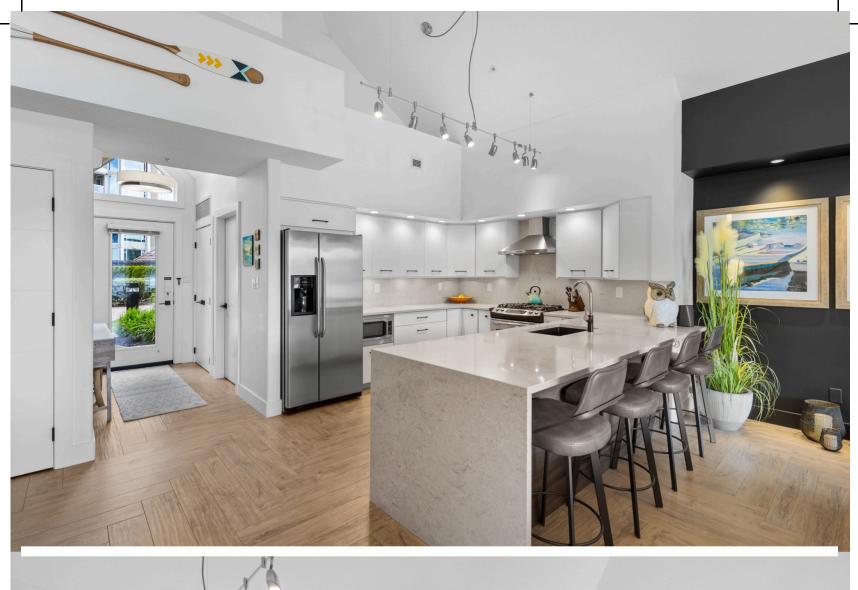

## 317 - 1128 SUNSET DRIVE

Incredible renovated lakefront end-unit townhome with unimpeded 180 degree West facing views, located directly overlooking Waterfront Park and the boardwalk. Walking distance to dining, art galleries, entertainment, coffee shops, and more. This extensively updated home is oriented to maximize privacy, overlooking the canal and beach. The open concept main living space feat, soaring cathedral ceilings. The great room has a new floor-to-ceiling concrete fireplace offering warmth in the living room, while a wine bar has been added for entertaining. The no-step main floor contains two bedrooms, including the beautiful primary ensuite, fully updated with heated floors and tile shower. The second bedroom has vaulted ceilings and access to the main bath. Upstairs is a generous loft/den, perfect for home office and/or a guest bedroom, complete with half bathroom, generous storage, and lakeview patio. Power blinds, power awning, wood-look tile, and a spacious laundry room provide further practicality, with extensive built-in cabinetry throughout. This home comes with two heated parking stalls and the development's only electric car charger, plus a secure storage unit. Sunset Waterfront Resort offers a beautiful outdoor pool for the summer, plus an indoor pool & hot tub for year around use. Other amenities include a gym, conference room, and pickleball/tennis court. Strata incl. geothermal heating and cooling and natural gas for cooking and BBQ.