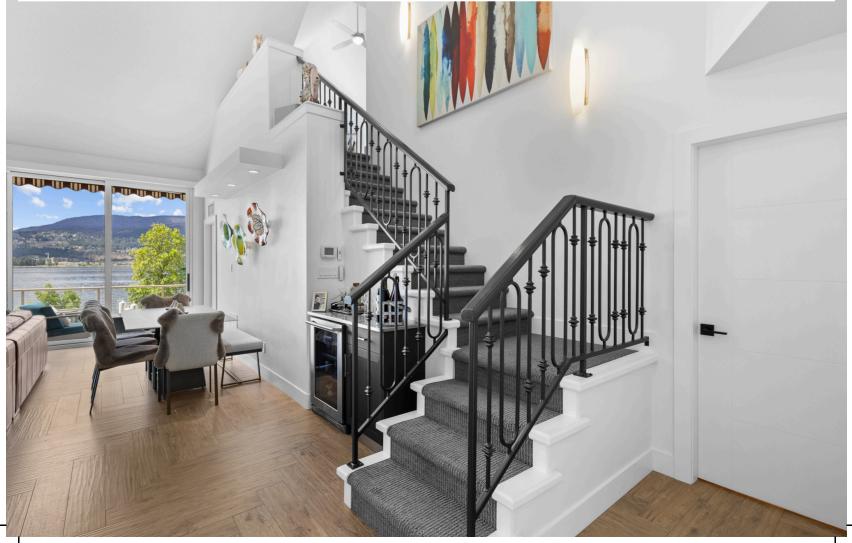

## 317 - 1128 SUNSET DRIVE

Incredible renovated lakefront end-unit townhome with unimpeded 180 degree West facing views, located directly overlooking Waterfront Park and the boardwalk. Walking distance to dining, art galleries, entertainment, coffee shops, and more. This extensively updated home is oriented to maximize privacy, overlooking the canal and beach. The open concept main living space feat, soaring cathedral ceilings. The great room has a new floor-to-ceiling concrete fireplace offering warmth in the living room, while a wine bar has been added for entertaining. The no-step main floor contains two bedrooms, including the beautiful primary ensuite, fully updated with heated floors and tile shower. The second bedroom has vaulted ceilings and access to the main bath. Upstairs is a generous loft/den, perfect for home office and/or a guest bedroom, complete with half bathroom, generous storage, and lakeview patio. Power blinds, power awning, wood-look tile, and a spacious laundry room provide further practicality, with extensive built-in cabinetry throughout. This home comes with two heated parking stalls and the development's only electric car charger, plus a secure storage unit. Sunset Waterfront Resort offers a beautiful outdoor pool for the summer, plus an indoor pool & hot tub for year around use. Other amenities include a gym, conference room, and pickleball/tennis court. Strata incl. geothermal heating and cooling and natural gas for cooking and BBQ.