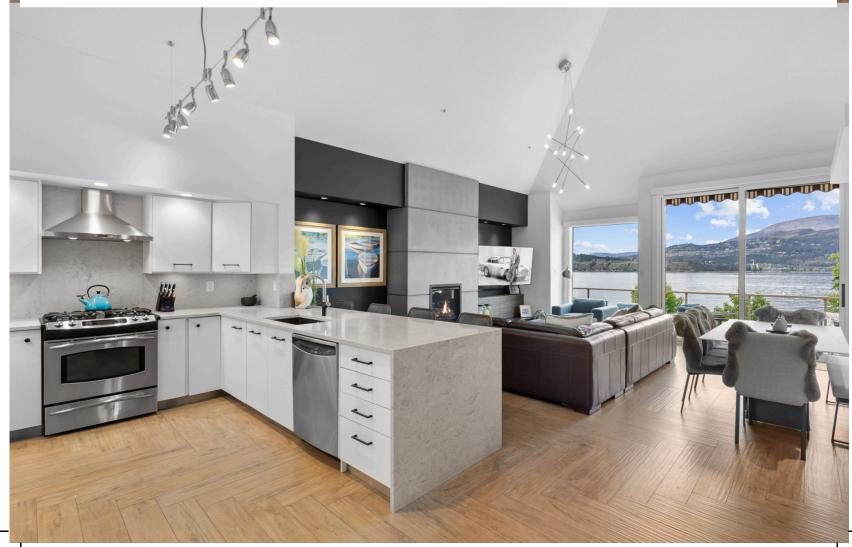

## 317 - 1128 SUNSET DRIVE

Incredible renovated lakefront end-unit townhome with unimpeded 180 degree West facing views, located directly overlooking Waterfront Park and the boardwalk. Walking distance to dining, art galleries, entertainment, coffee shops, and more. This extensively updated home is oriented to maximize privacy, overlooking the canal and beach. The open concept main living space feat, soaring cathedral ceilings. The great room has a new floor-to-ceiling concrete fireplace offering warmth in the living room, while a wine bar has been added for entertaining. The no-step main floor contains two bedrooms, including the beautiful primary ensuite, fully updated with heated floors and tile shower. The second bedroom has vaulted ceilings and access to the main bath. Upstairs is a generous loft/den, perfect for home office and/or a guest bedroom, complete with half bathroom, generous storage, and lakeview patio. Power blinds, power awning, wood-look tile, and a spacious laundry room provide further practicality, with extensive built-in cabinetry throughout. This home comes with two heated parking stalls and the development's only electric car charger, plus a secure storage unit. Sunset Waterfront Resort offers a beautiful outdoor pool for the summer, plus an indoor pool & hot tub for year around use. Other amenities include a gym, conference room, and pickleball/tennis court. Strata incl. geothermal heating and cooling and natural gas for cooking and BBQ.