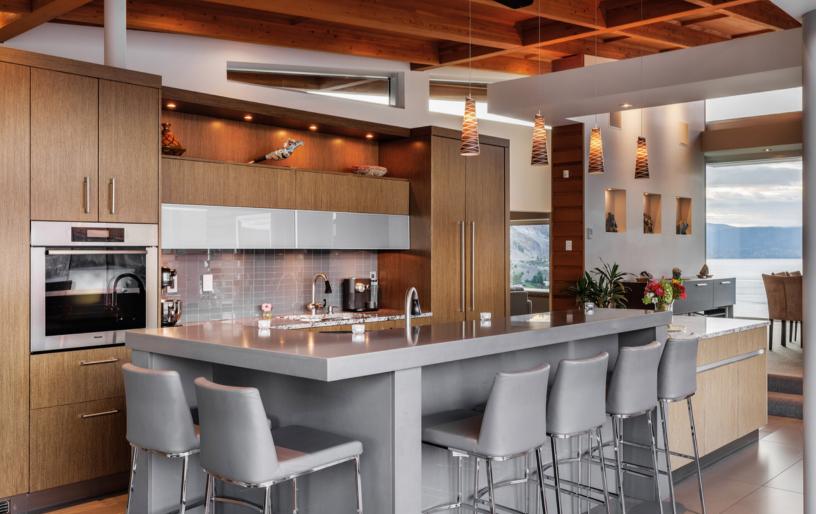

## ORGANIC BOUTIQUE WINERY

Stunning modern residence featuring over 4,400 sq.ft. 4 bedrooms + den, 4 bathrooms, perched on the mountainside with stunning architectural features, including cantilever living room with 270 degree views. Infinity pool, smart home technology, and panoramic views that rival the best in the Okanagan Valley.

to obtain a premium brand, a stunning residence, and some of the best

lake views that the Okanagan has to offer.

4 BED +

4 bath

4,400+ SQ.FT.

INFINITY POOL TRIPLE GARAGE

WORLD CLASS FINISHING

HOME THEATRE PRIVATE ACREAGE SETTING