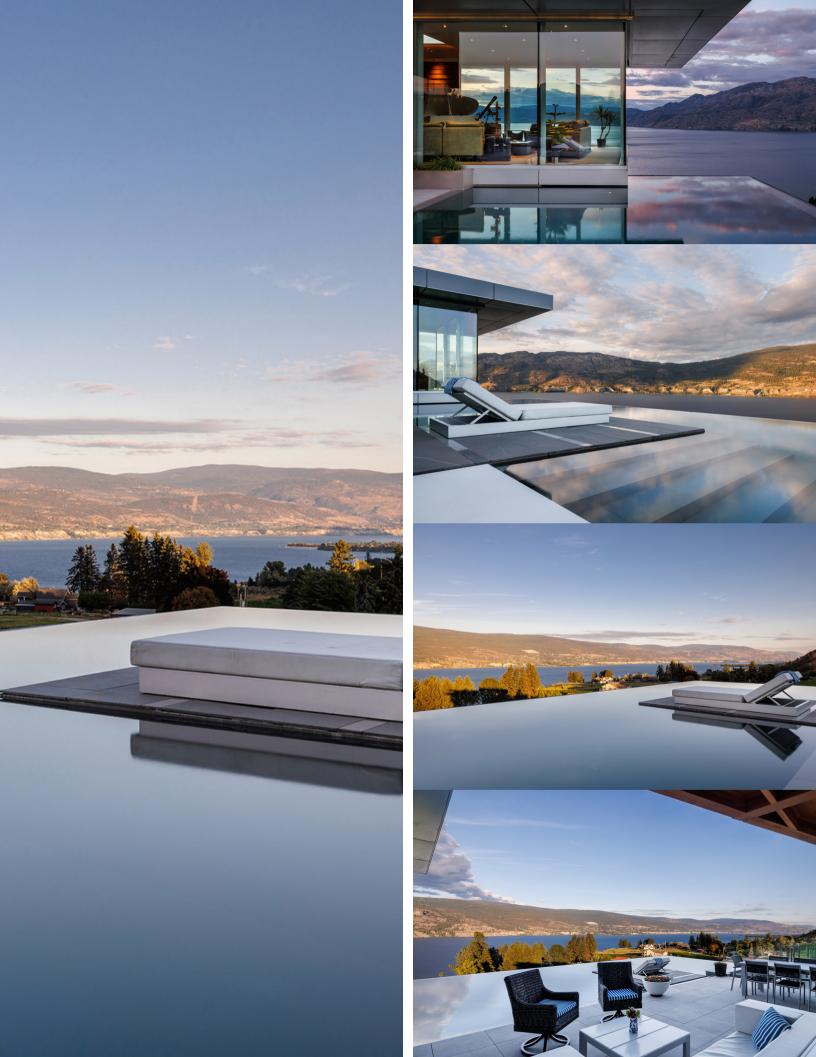

## ORGANIC BOUTIQUE WINERY

Stunning modern residence featuring over 4,400 sq.ft. 4 bedrooms + den, 4 bathrooms, perched on the mountainside with stunning architectural features, including cantilever living room with 270 degree views. Infinity pool, smart home technology, and panoramic views that rival the best in the Okanagan Valley.

to obtain a premium brand, a stunning residence, and some of the best

lake views that the Okanagan has to offer.

4 BED +

4 bath

4,400+ SQ.FT.

INFINITY POOL TRIPLE GARAGE

WORLD CLASS FINISHING

HOME THEATRE PRIVATE ACREAGE SETTING