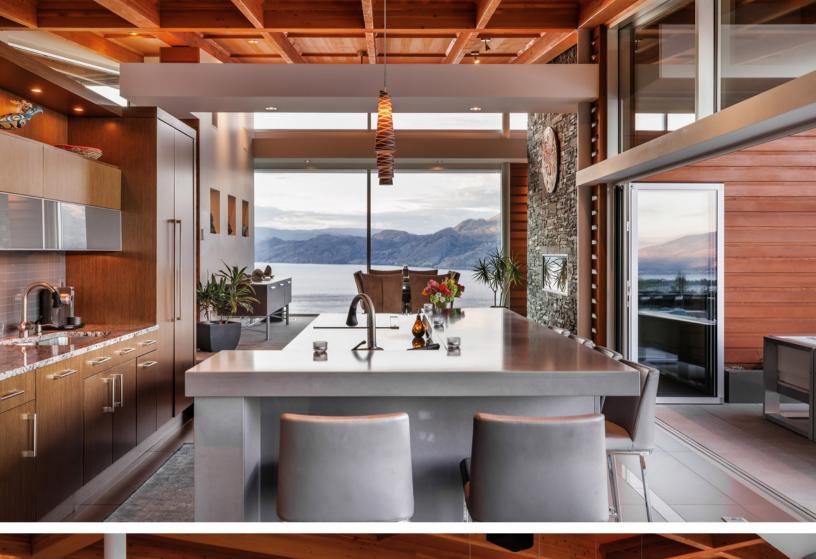

## ORGANIC BOUTIQUE WINERY

Stunning modern residence featuring over 4,400 sq.ft. 4 bedrooms + den, 4 bathrooms, perched on the mountainside with stunning architectural features, including cantilever living room with 270 degree views. Infinity pool, smart home technology, and panoramic views that rival the best in the Okanagan Valley.

to obtain a premium brand, a stunning residence, and some of the best

lake views that the Okanagan has to offer.

4 BED +

4 bath

4,400+ SQ.FT.

INFINITY POOL TRIPLE GARAGE

WORLD CLASS FINISHING

HOME THEATRE PRIVATE ACREAGE SETTING