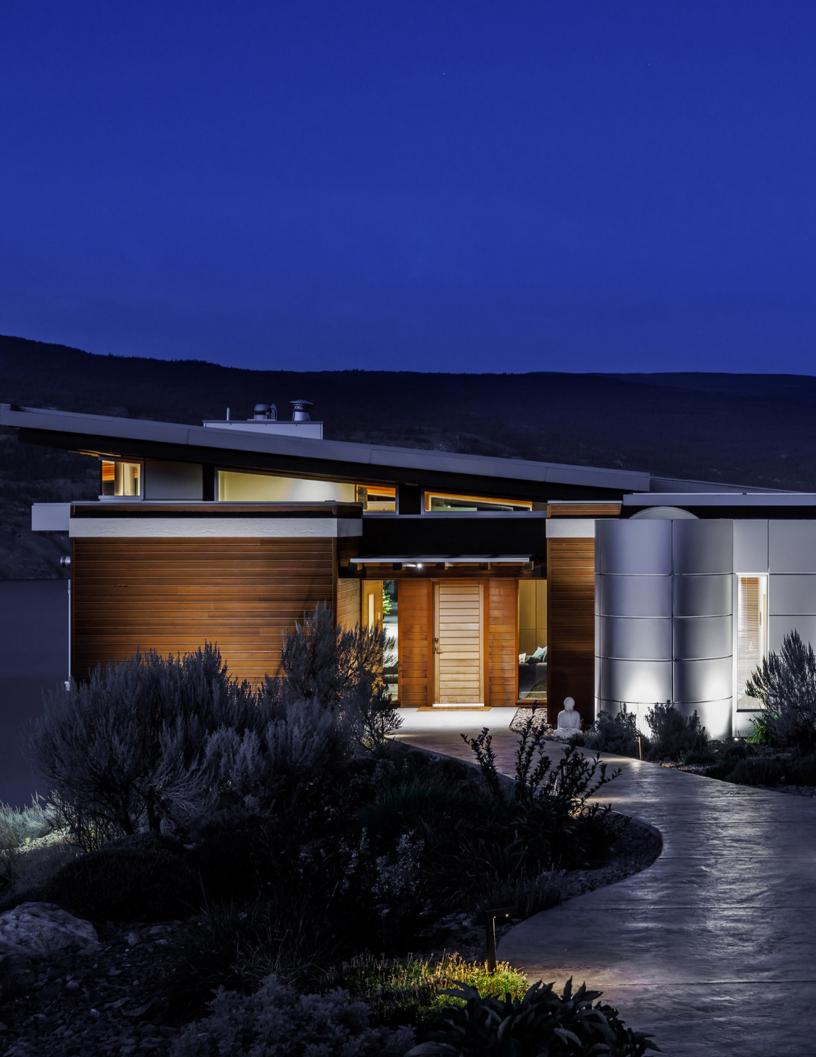

## ORGANIC BOUTIQUE WINERY

Stunning modern residence featuring over 4,400 sq.ft. 4 bedrooms + den, 4 bathrooms, perched on the mountainside with stunning architectural features, including cantilever living room with 270 degree views. Infinity pool, smart home technology, and panoramic views that rival the best in the Okanagan Valley.