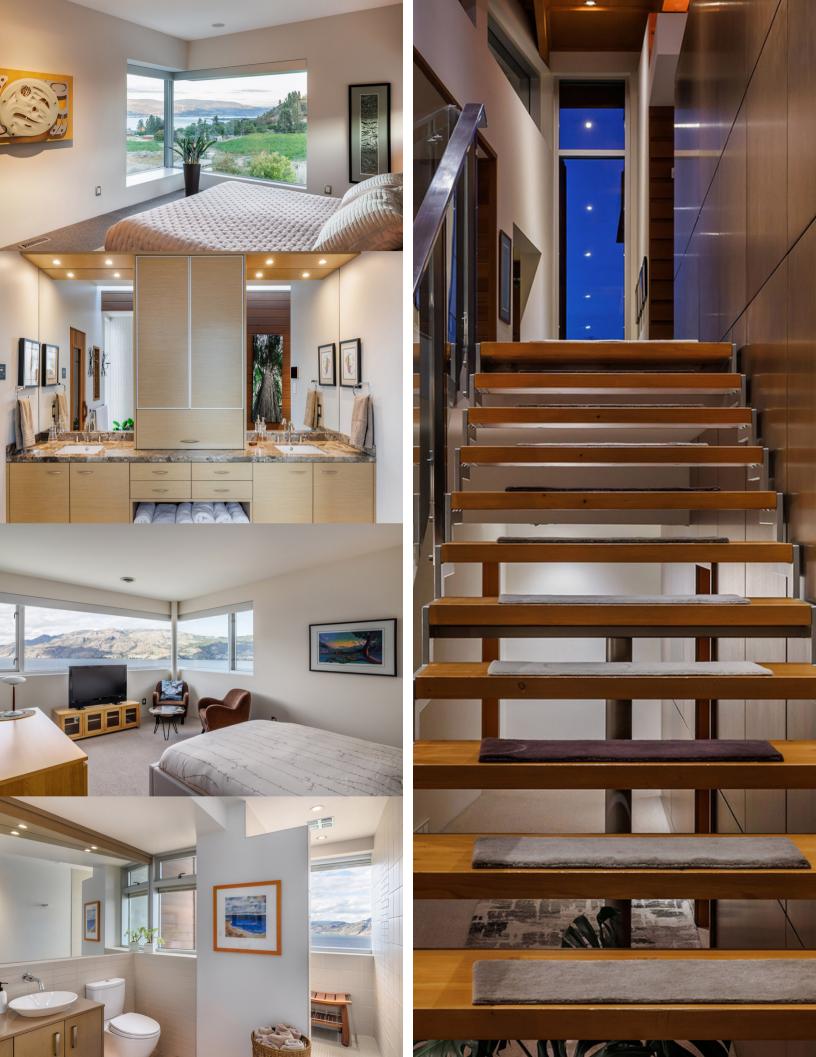

## ORGANIC BOUTIQUE WINERY

Stunning modern residence featuring over 4,400 sq.ft. 4 bedrooms + den, 4 bathrooms, perched on the mountainside with stunning architectural features, including cantilever living room with 270 degree views. Infinity pool, smart home technology, and panoramic views that rival the best in the Okanagan Valley.

to obtain a premium brand, a stunning residence, and some of the best

lake views that the Okanagan has to offer.

4 BED +

4 bath

4,400+ SQ.FT.

INFINITY POOL TRIPLE GARAGE

WORLD CLASS FINISHING

HOME THEATRE PRIVATE ACREAGE SETTING