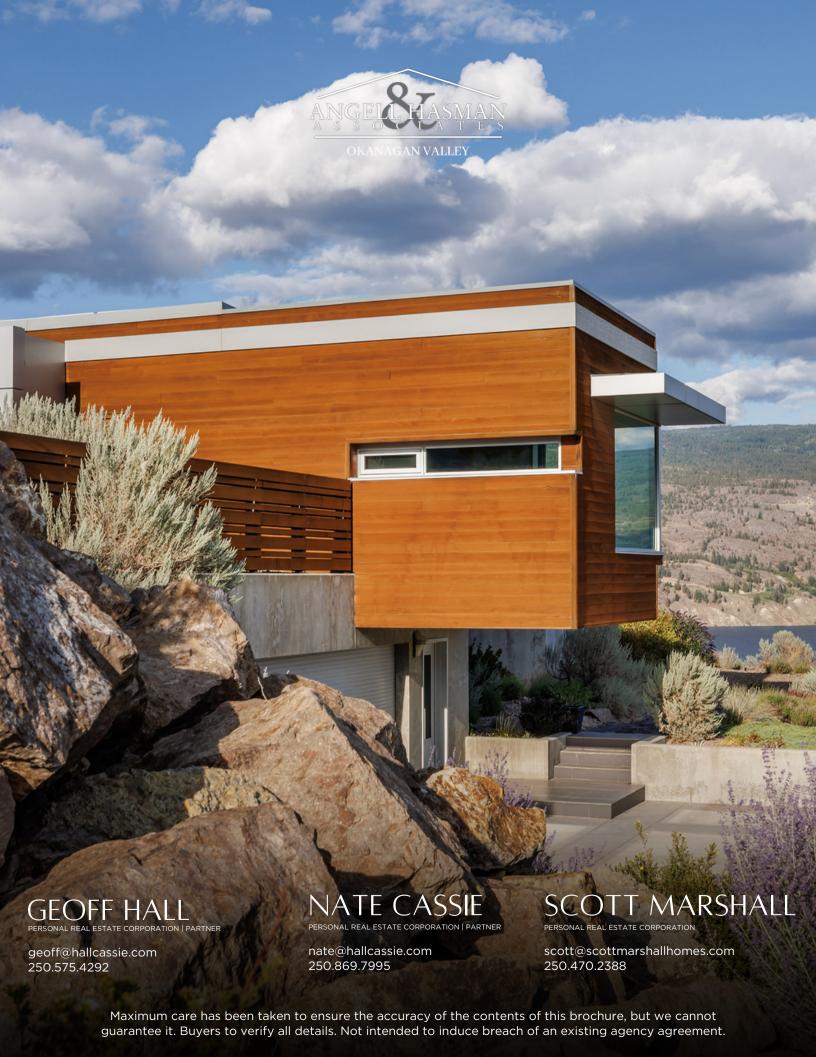

## HALL | CASSIE

REAL ESTATE GROUP

ORGANIC BOUTIQUE WINERY CUSTOM HOME WITH UNPARALLELED VIEWS

## ORGANIC BOUTIQUE WINERY

Stunning modern residence featuring over 4,400 sq.ft. 4 bedrooms + den, 4 bathrooms, perched on the mountainside with stunning architectural features, including cantilever living room with 270 degree views. Infinity pool, smart home technology, and panoramic views that rival the best in the Okanagan Valley.