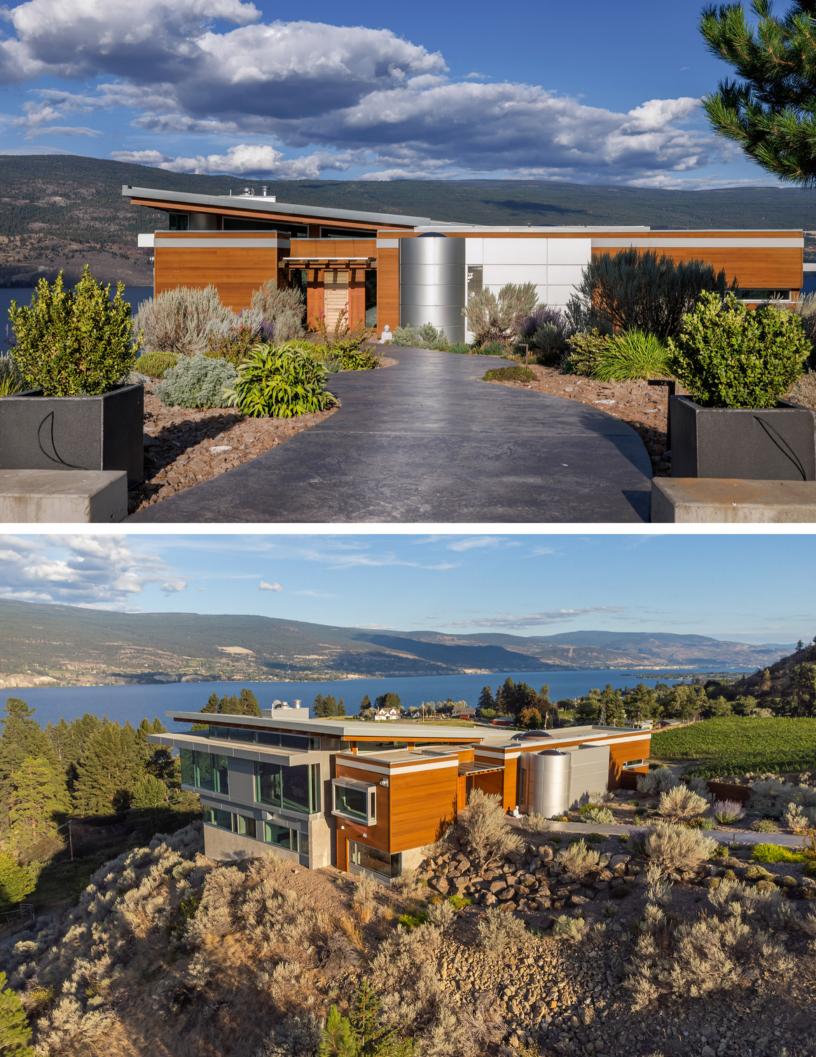

## ORGANIC BOUTIQUE WINERY

Stunning modern residence featuring over 4,400 sq.ft. 4 bedrooms + den, 4 bathrooms, perched on the mountainside with stunning architectural features, including cantilever living room with 270 degree views. Infinity pool, smart home technology, and panoramic views that rival the best in the Okanagan Valley.

This offering includes over 10 acres of freehold land with vineyards and long-term leases on neighbouring parcels, as well as an established fully organic winery operation with wine-making equipment, a tasting room, large venue-friendly patio perfect for weddings or parties, and more. A newly constructed approx. 80'x40' two storey outbuilding is roughed in for accomodations, storage, or expanded operations. The well-respected brand comes with transferable contracts in place for the next owner. Well-suited for owner-operators wishing to take over operations in full, or an owner wishing to live in a modern home set amongst the vines with stunning views while the winery runs itself. Management and employees are willing to stay on to assist with a transition, or they can continue to run the operation in full for an absent owner. This is a great opportunity