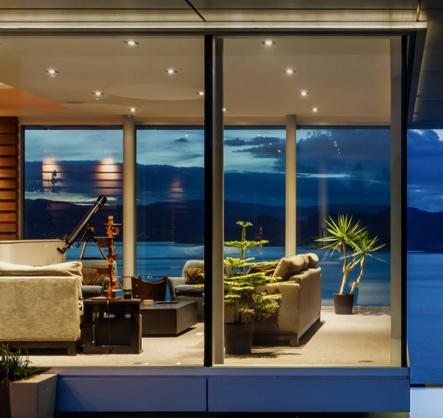

## ORGANIC BOUTIQUE WINERY

Stunning modern residence featuring over 4,400 sq.ft. 4 bedrooms + den, 4 bathrooms, perched on the mountainside with stunning architectural features, including cantilever living room with 270 degree views. Infinity pool, smart home technology, and panoramic views that rival the best in the Okanagan Valley.